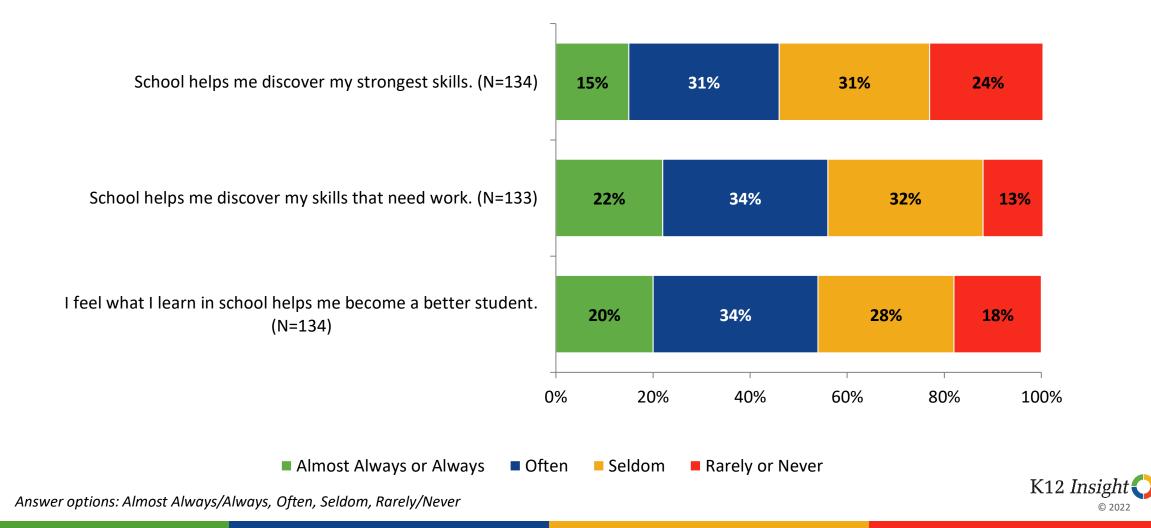

#### Relevance

How frequently do you feel the following statements are true?

© 2022

15