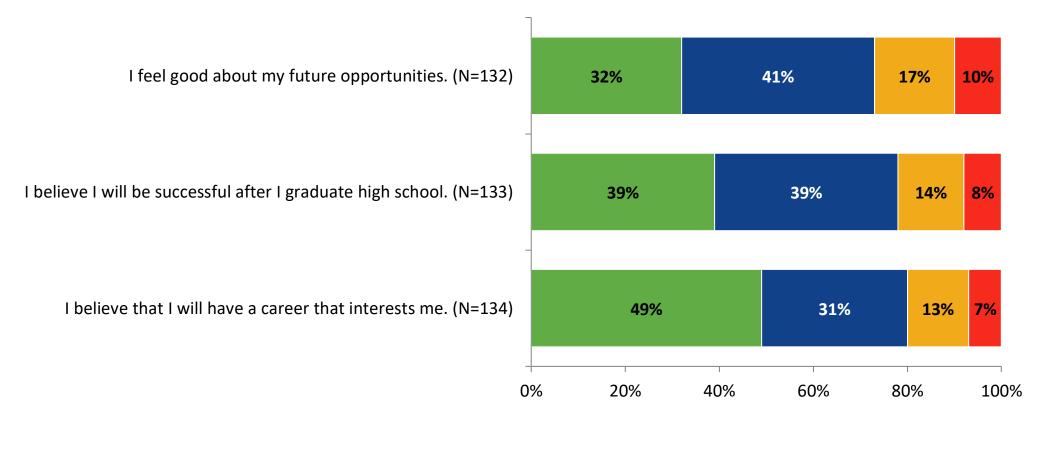

#### **Future Goals**

## **Future Goals: Comparison Over Time**

How frequently do you feel the following statements are true?

<sup>24</sup> Answer options: Almost Always/Always, Often, Seldom, Rarely/Never

© 2022