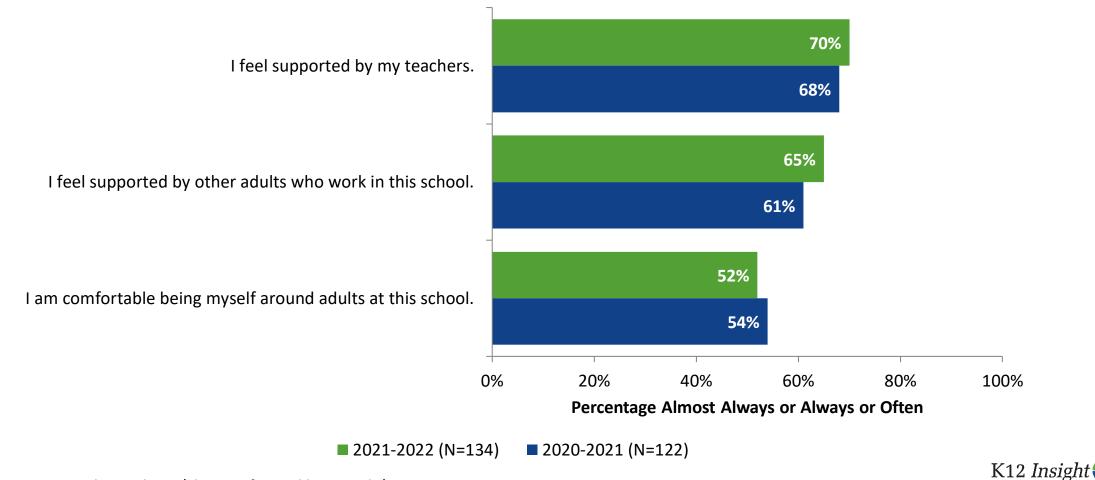

# **Relationships with Adults**

## **Relationships with Adults: Comparison Over Time**

How frequently do you feel the following statements are true?

<sup>33</sup> Answer options: Almost Always/Always, Often, Seldom, Rarely/Never

Follow us on Twitter: @k12insight