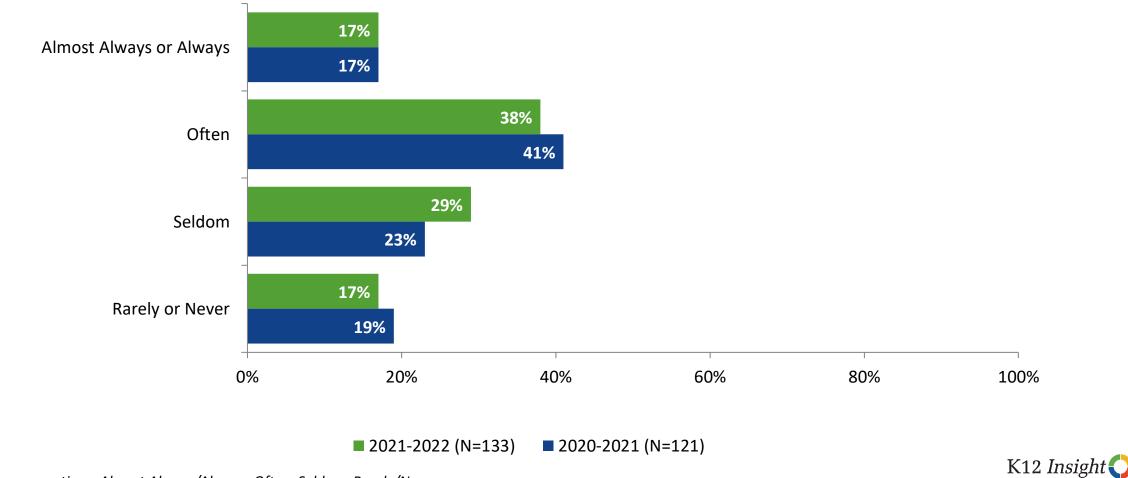

# Like School: Comparison Over Time

How frequently do you feel the following statement is true? Generally, I like school.

<sup>8</sup> Answer options: Almost Always/Always, Often, Seldom, Rarely/Never

© 2022