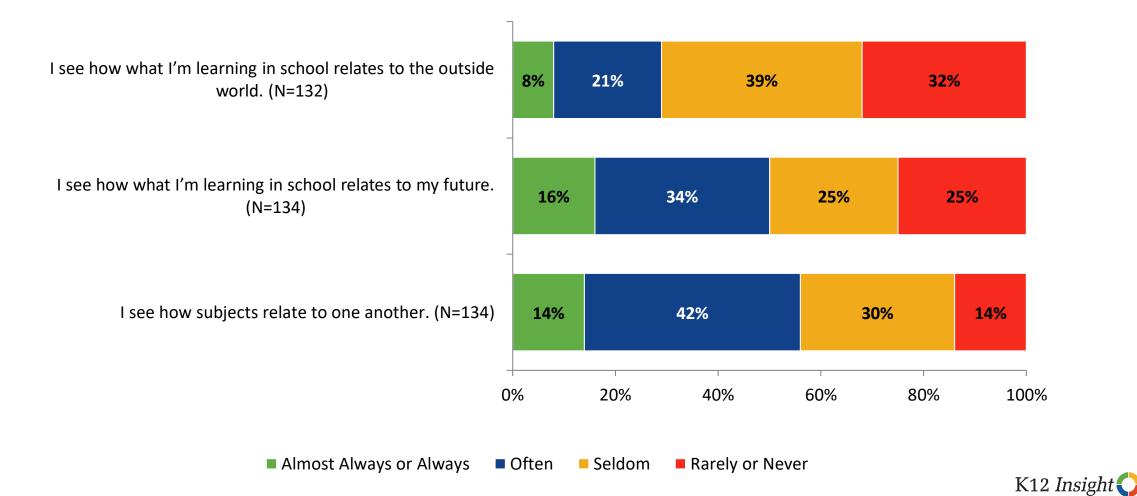

#### Relevance

How frequently do you feel the following statements are true?

© 2022

15