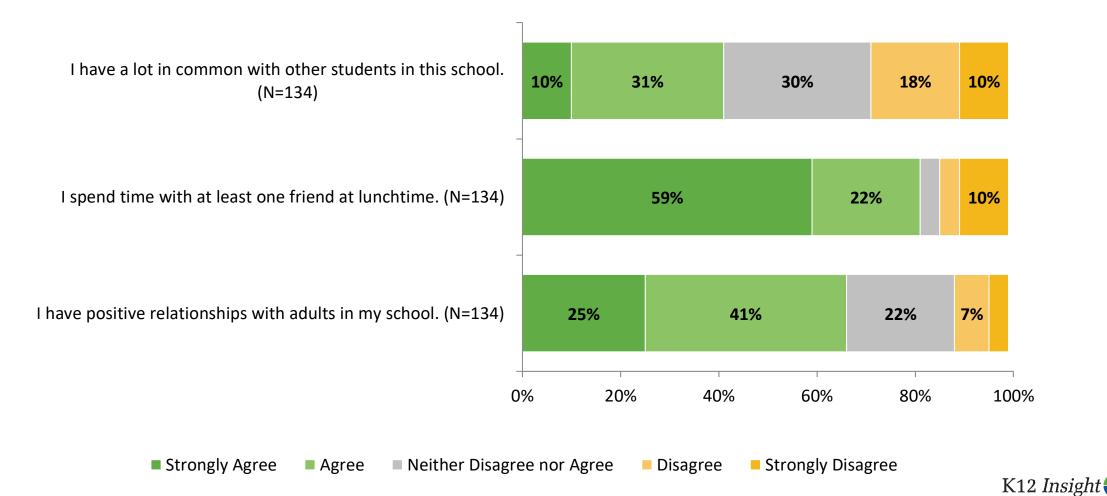

## **Relationships with Peers**

## **Relationships with Peers: Comparison Over Time**

How frequently do you feel the following statement are true?

© 2022

<sup>29</sup> Answer options: Almost Always/Always, Often, Seldom, Rarely/Never