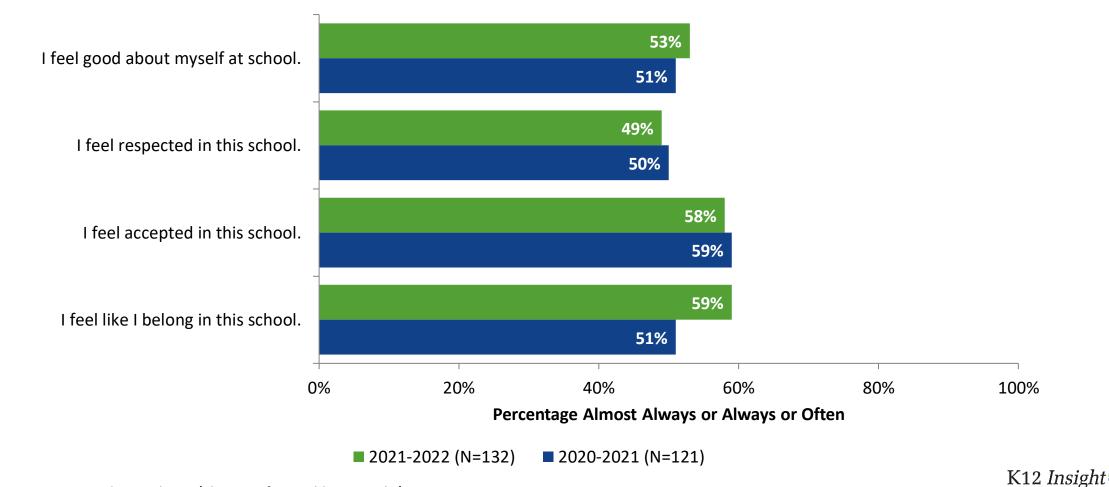

## **Acceptance: Comparison Over Time**

How frequently do you feel the following statements are true?

© 2022

Answer options: Almost Always/Always, Often, Seldom, Rarely/Never