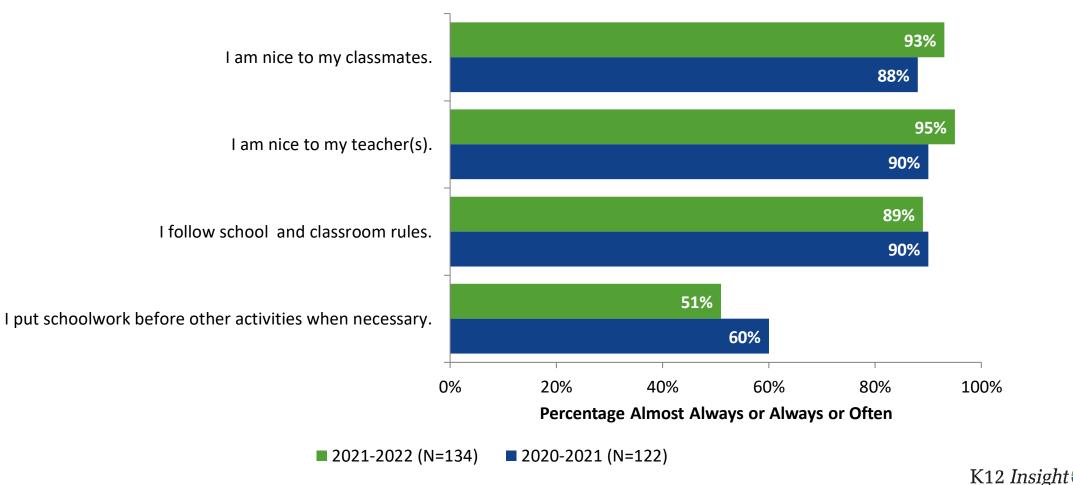

## **Self-Management: Comparison Over Time**

How frequently do you feel the following statements are true?

© 2022

<sup>18</sup> Answer options: Almost Always/Always, Often, Seldom, Rarely/Never