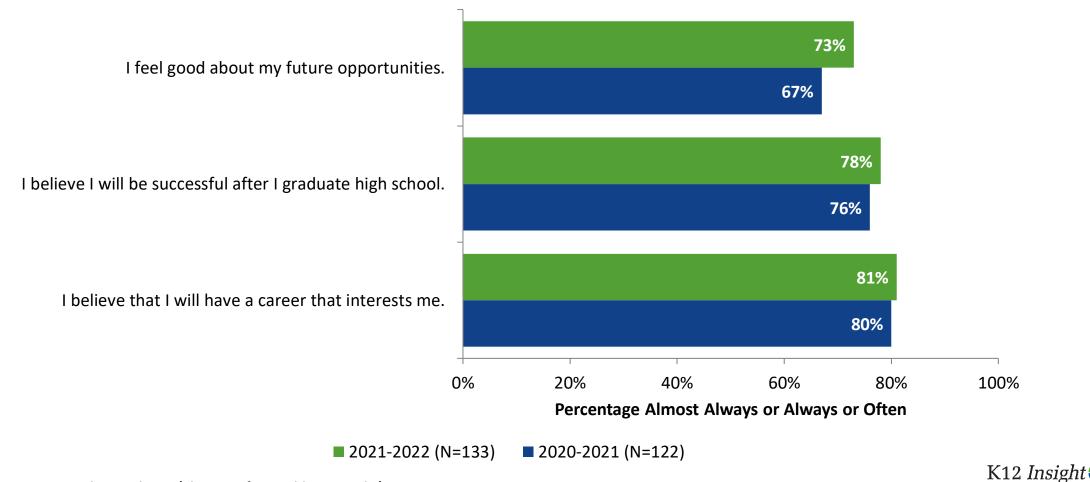

## **Future Goals: Comparison Over Time**

How frequently do you feel the following statements are true?

<sup>24</sup> Answer options: Almost Always/Always, Often, Seldom, Rarely/Never

© 2022