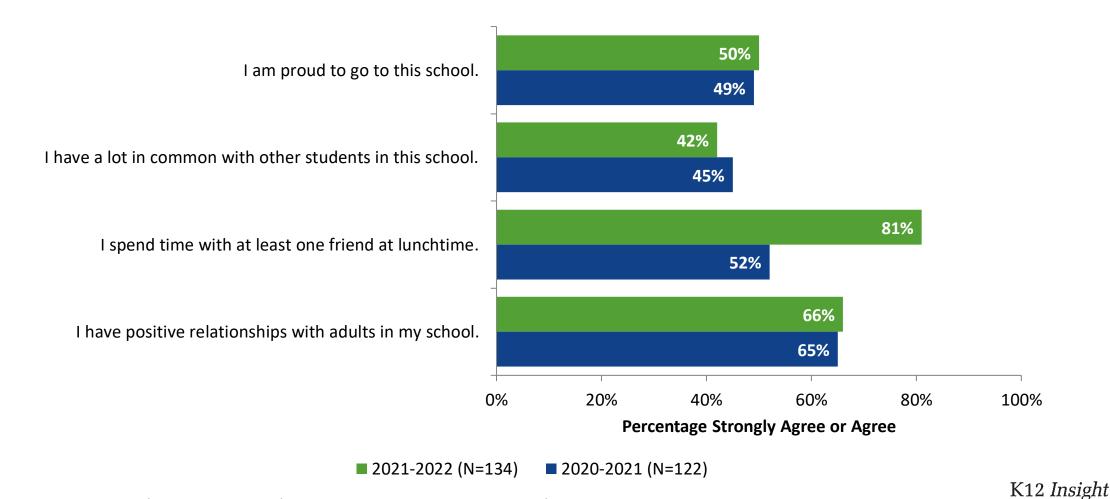

## **Relationships with Peers**

## **Relationships with Peers: Comparison Over Time**

How frequently do you feel the following statement are true?

© 2022

<sup>29</sup> Answer options: Almost Always/Always, Often, Seldom, Rarely/Never