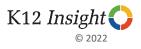

## **Relationships with Peers: Comparison Over Time**

How frequently do you feel the following statement are true?

© 2022

<sup>29</sup> Answer options: Almost Always/Always, Often, Seldom, Rarely/Never