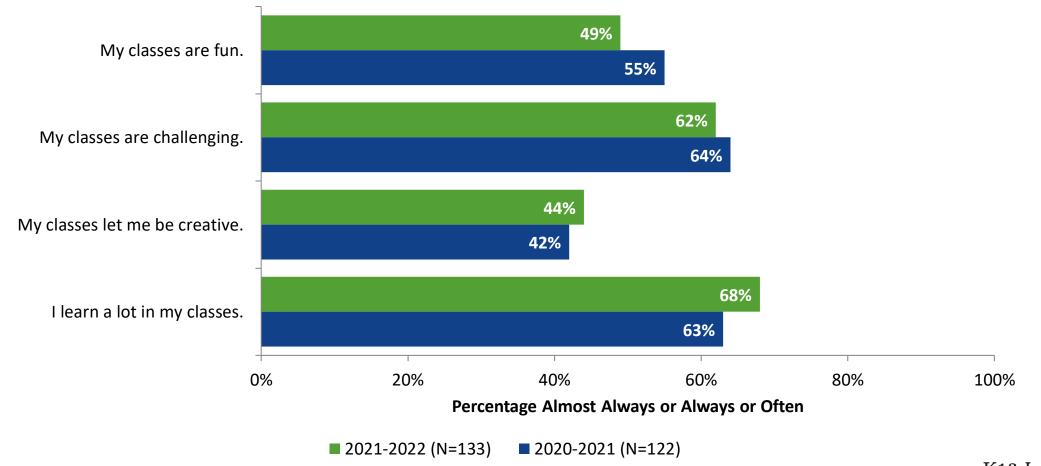

## **Class Experience: Comparison Over Time**

How frequently do you feel the following statements are true?

<sup>10</sup> Answer options: Almost Always/Always, Often, Seldom, Rarely/Never

K12 Insight