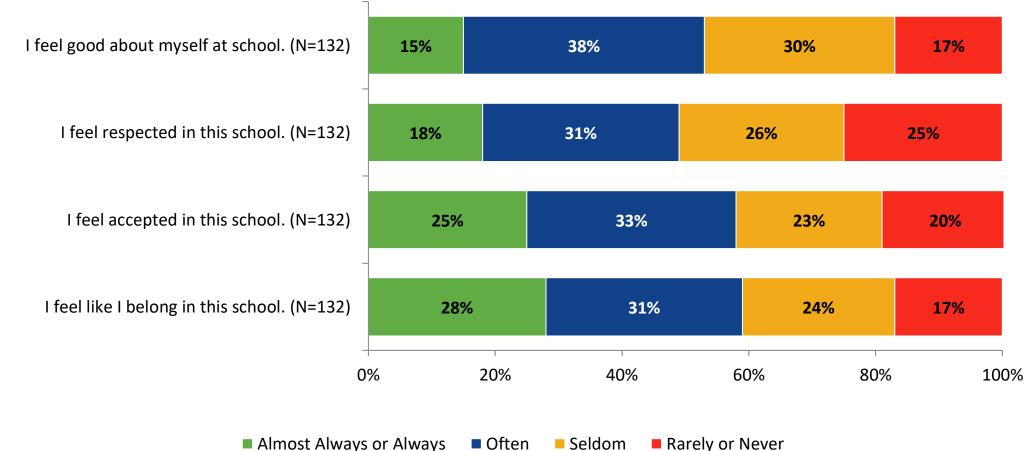

Seldom
Rarely or Never



## **Grit: Comparison Over Time**

How frequently do you feel the following statements are true?



<sup>20</sup> Answer options: Almost Always/Always, Often, Seldom, Rarely/Never

#### Involvement



#### **Involvement: Comparison Over Time**

How frequently do you feel the following statements are true?



© 2022

<sup>22</sup> Answer options: Almost Always/Always, Often, Seldom, Rarely/Never

#### **Future Goals**





## **Future Goals: Comparison Over Time**

How frequently do you feel the following statements are true?



<sup>24</sup> Answer options: Almost Always/Always, Often, Seldom, Rarely/Never

© 2022

## **Post-High School Plans**

Which of the following best describes your plans for after high school? (N=133)



K12 Insight © 2022

#### Acceptance





## **Acceptance: Comparison Over Time**

How frequently do you feel the following statements are true?



© 2022

Answer options: Almost Always/Always, Often, Seldom, Rarely/Never

## **Relationships with Peers**





## **Relationships with Peers: Comparison Over Time**

How frequently do you feel the following statement are true?



© 2022

<sup>29</sup> Answer options: Almost Always/Always, Often, Seldom, Rarely/Never

## **Perceptions of Peers**

How frequently do you feel the following statements are true?



© 2022

## **Perceptions of Peers: Comparison Over Time**



# **Relationships with Adults**





## **Relationships with Adults: Comparison Over Time**

How frequently do you feel the following statements are true?



<sup>33</sup> Answer options: Almost Always/Always, Often