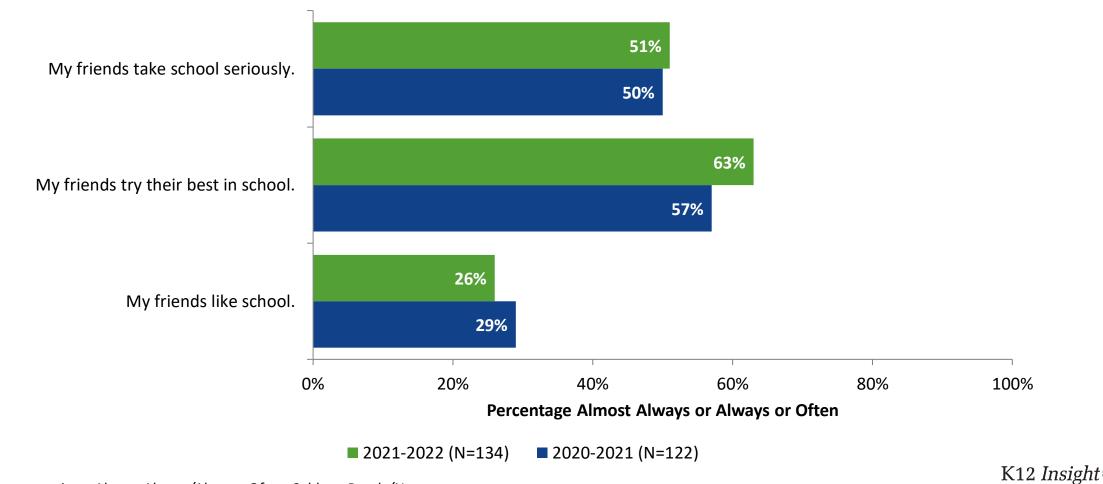

tions: Almost Always/Always, Often, Seldom, Rarely/Never

© 2022

## **Post-High School Plans**

Which of the following best describes your plans for after high school? (N=133)



K12 Insight © 2022

#### Acceptance





## **Acceptance: Comparison Over Time**

How frequently do you feel the following statements are true?



© 2022

Answer options: Almost Always/Always, Often, Seldom, Rarely/Never

## **Relationships with Peers**





## **Relationships with Peers: Comparison Over Time**

How frequently do you feel the following statement are true?



© 2022

<sup>29</sup> Answer options: Almost Always/Always, Often, Seldom, Rarely/Never

## **Perceptions of Peers**

How frequently do you feel the following statements are true?



© 2022

## **Perceptions of Peers: Comparison Over Time**



# **Relationships with Adults**





## **Relationships with Adults: Comparison Over Time**

How frequently do you feel the following statements are true?



<sup>33</sup> Answer options: Almost Always/Always, Often, Seldom, Rarely/Never



Follow us on Twitter: @k12insight

www.k12insight.com