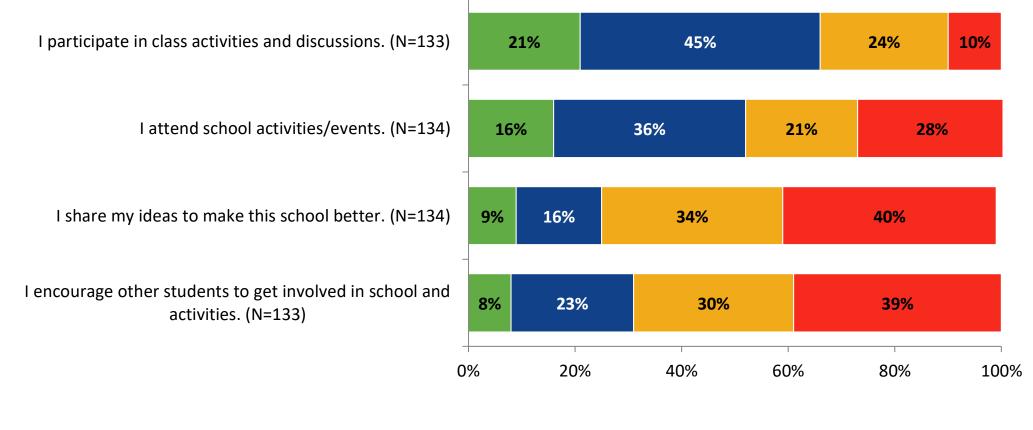

arison Over Time**

How frequently do you feel the following statements are true?



© 2022

<sup>18</sup> Answer options: Almost Always/Always, Often, Seldom, Rarely/Never

## Grit

#### I'm willing to try new activities. (N=134) 24% 38% 30% 8% I continue to try, even when an activity is difficult. (N=133) 44% 28% 19% 10% I finish activities that I start. (N=134) 47% 22% 10% 20% I ask for help when I don't understand something. (N=134) 22% 25% 30% 22% 0% 20% 40% 60% 80% 100%

How frequently do you feel the following statements are true?

Almost Always or Always
Often
Seldom
Rarely or Never



## **Grit: Comparison Over Time**

How frequently do you feel the following statements are true?



<sup>20</sup> Answer options: Almost Always/Always, Often, Seldom, Rarely/Never

#### Involvement



#### **Involvement: Comparison Over Time**

How frequently do you feel the following statements are true?



© 2022

<sup>22</sup> Answer options: Almost Always/Always, Often, Seldom, Rarely/Never

#### **Future Goals**





## **Future Goals: Comparison Over Time**

How frequently do you feel the following statements are true?



<sup>24</sup> Answer options: Almost Always/Always, Often, Seldom, Rarely/Never

© 2022

## **Post-High School Plans**

Which of the following best describes your plans for after high school? (N=133)



K12 Insight © 2022

#### Acceptance





## **Acceptance: Comparison Over Time**

How frequently do you feel the following statements are true?



© 2022

Answer options: Almost Always/Always, Often, Seldom, Rarely/Never

## **Relationships with Peers**





##