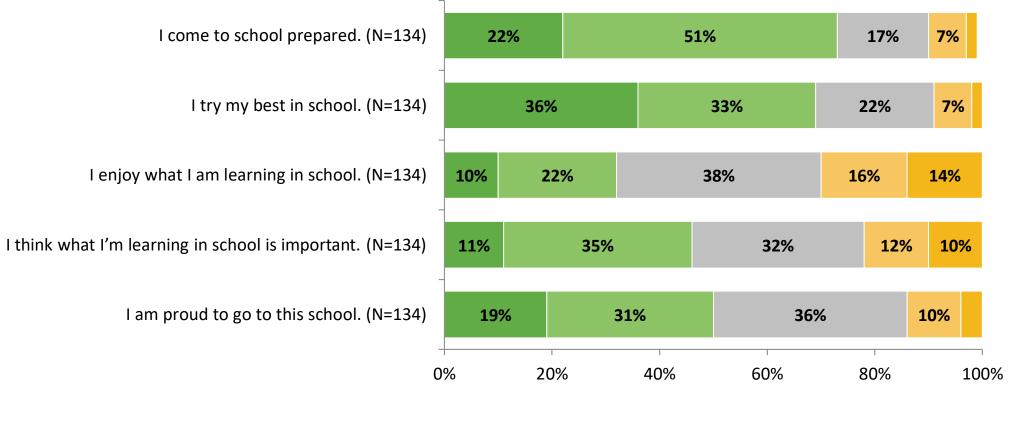

# **Overall Engagement**

Please rate how strongly you agree or disagree with the following statements.