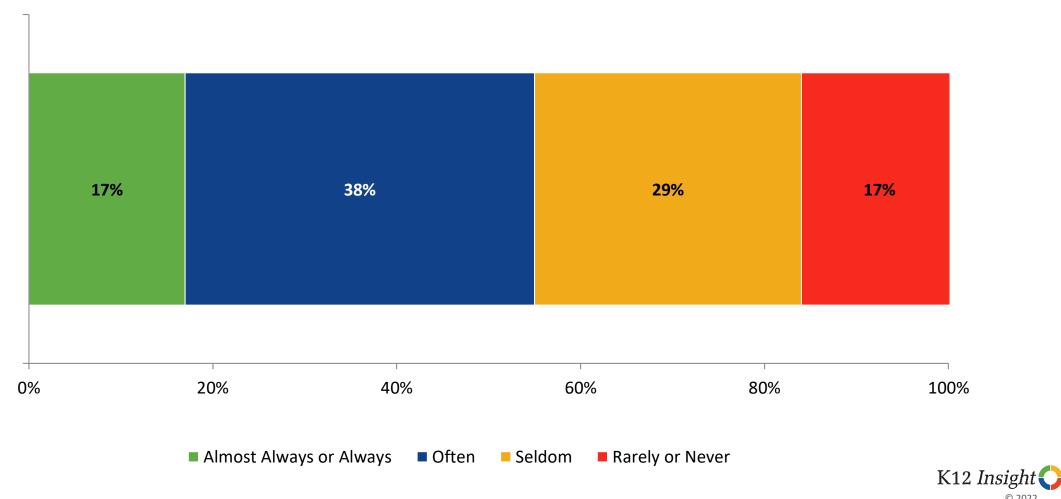

## **Like School**

How frequently do you feel the following statement is true? **Generally, I like school.** (N=133)

© 2022

# Like School: Comparison Over Time

How frequently do you feel the following statement is true? Generally, I like school.

<sup>8</sup> Answer options: Almost Always/Always, Often, Seldom, Rarely/Never

© 2022