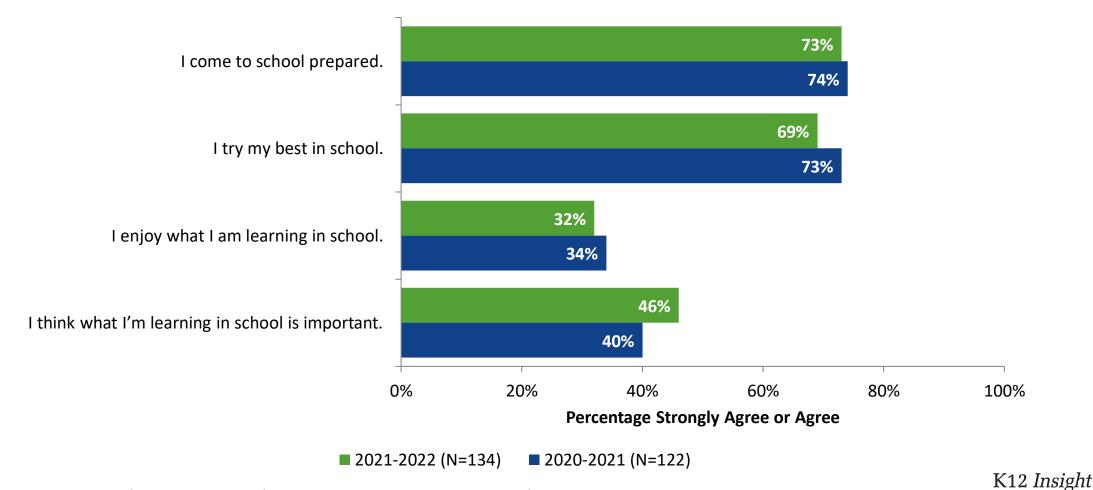

#### Relevance

How frequently do you feel the following statements are true?

© 2022

15

## **Relevance: Comparison Over Time**

How frequently do you feel the following statements are true?

© 2022

<sup>16</sup> Answer options: Almost Always/Always, Often, Seldom, Rarely/Never