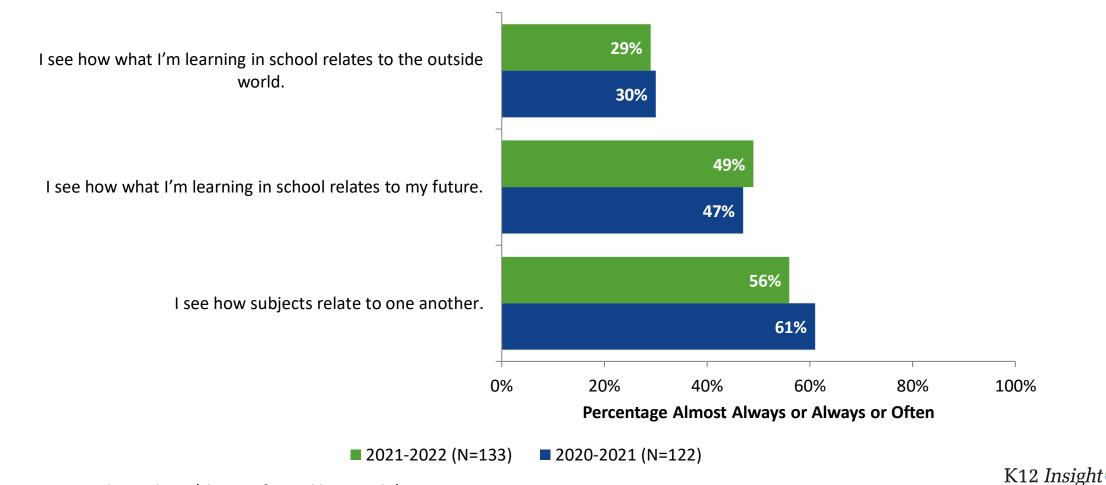

## **Relevance: Comparison Over Time**

How frequently do you feel the following statements are true?

© 2022

<sup>16</sup> Answer options: Almost Always/Always, Often, Seldom, Rarely/Never