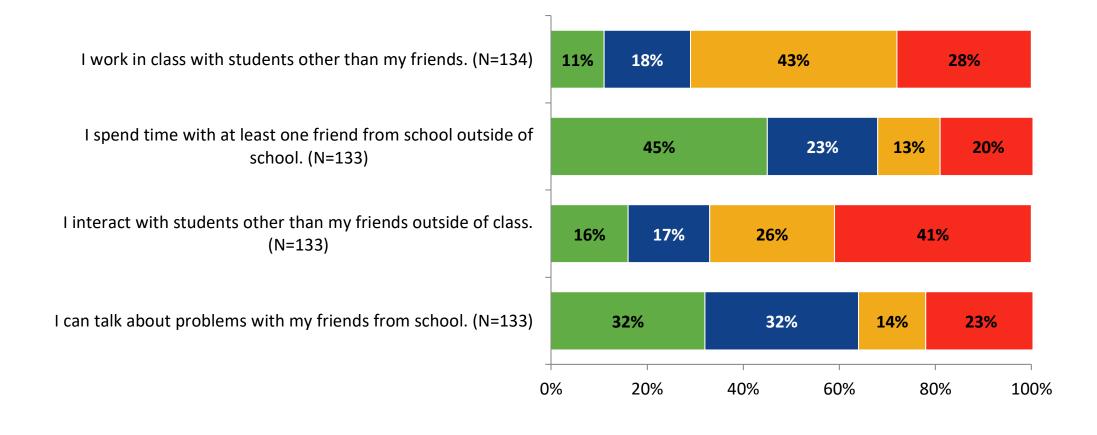

ement



#### **Involvement: Comparison Over Time**

How frequently do you feel the following statements are true?



© 2022

<sup>22</sup> Answer options: Almost Always/Always, Often, Seldom, Rarely/Never

#### **Future Goals**





## **Future Goals: Comparison Over Time**

How frequently do you feel the following statements are true?



<sup>24</sup> Answer options: Almost Always/Always, Often, Seldom, Rarely/Never

© 2022

## **Post-High School Plans**

Which of the following best describes your plans for after high school? (N=133)



K12 Insight © 2022

#### Acceptance





## **Acceptance: Comparison Over Time**

How frequently do you feel the following statements are true?



© 2022

Answer options: Almost Always/Always, Often, Seldom, Rarely/Never

## **Relationships with Peers**





## **Relationships with Peers: Comparison Over Time**

How frequently do you feel the following statement are true?



© 2022

<sup>29</sup> Answer options: Almost Always/Always, Often, Seldom, Rarely/Never

## **Perceptions of Peers**

How frequently do you feel the following statements are true?



© 2022

## **Perceptions of Peers: Comparison Over Time**



# **Relationships with Adults**





## **Relationships with Adults: Comparison Over Time**

How frequently do you feel the following statements are true?



<sup>33</sup> Answer options: Almost Always/Always, Often, Seldom, Rarely/Never



Follow us on Twitter: @k12insight

www.k12insight.com