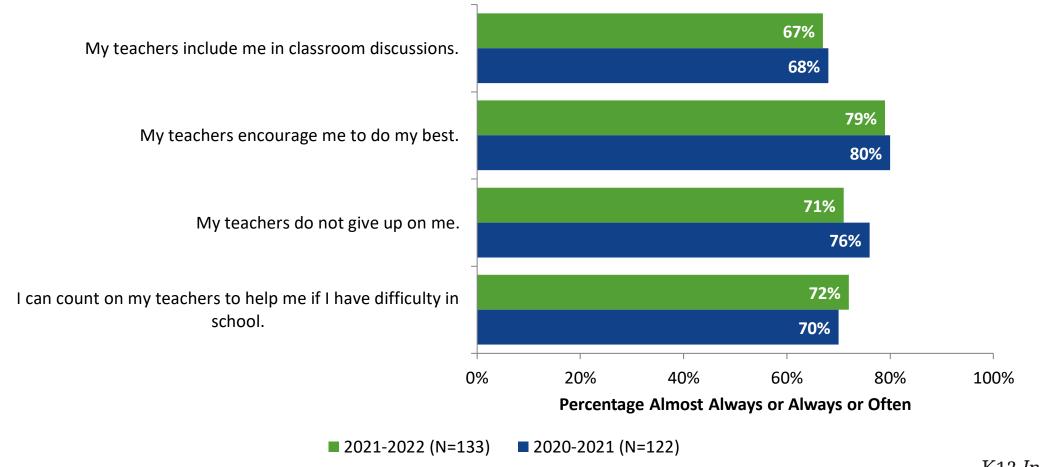

## **Academic Support: Comparison Over Time**

How frequently do you feel the following statements are true?

<sup>14</sup> Answer options: Almost Always/Always, Often, Seldom, Rarely/Never

K12 Insight