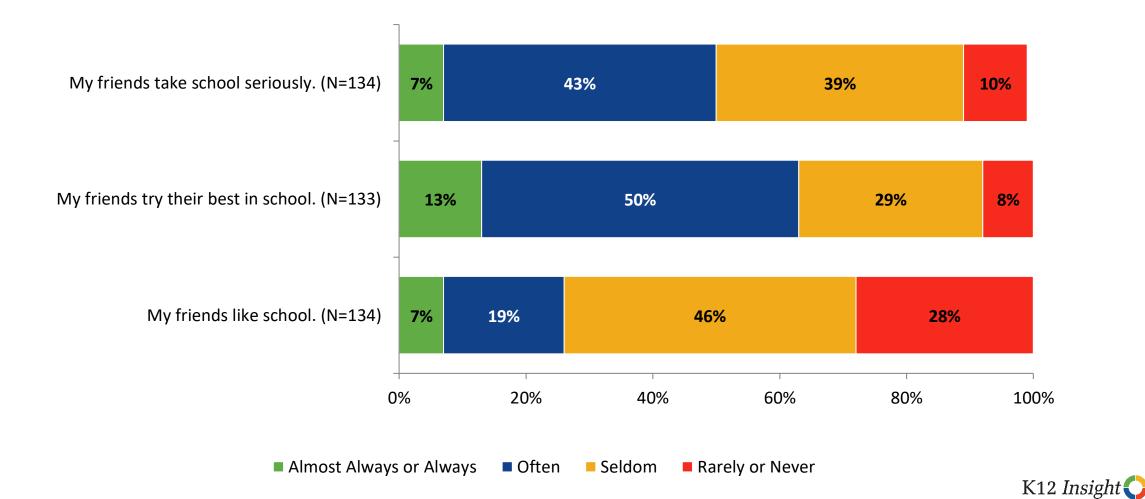

## **Perceptions of Peers**

How frequently do you feel the following statements are true?

© 2022