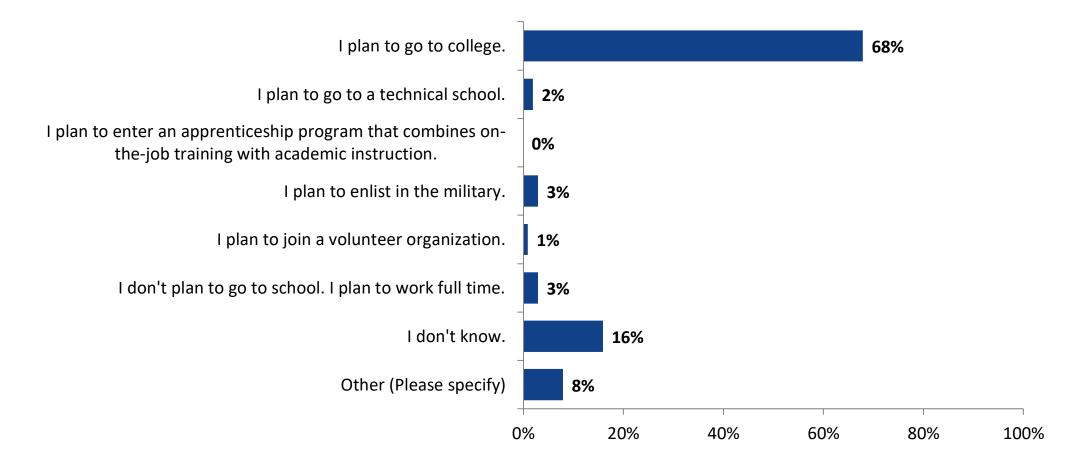

## **Post-High School Plans**

Which of the following best describes your plans for after high school? (N=133)

K12 Insight © 2022