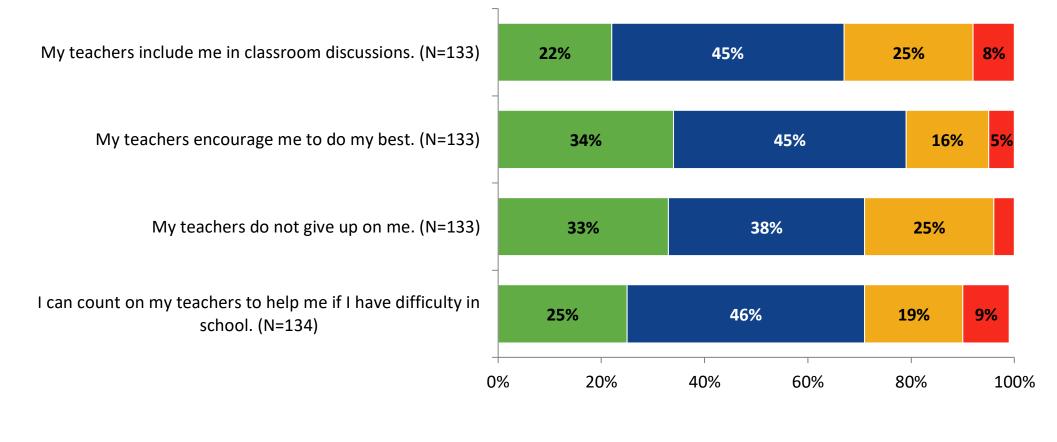

# **Academic Support**

How frequently do you feel the following statements are true?

K12 Insight

© 2022