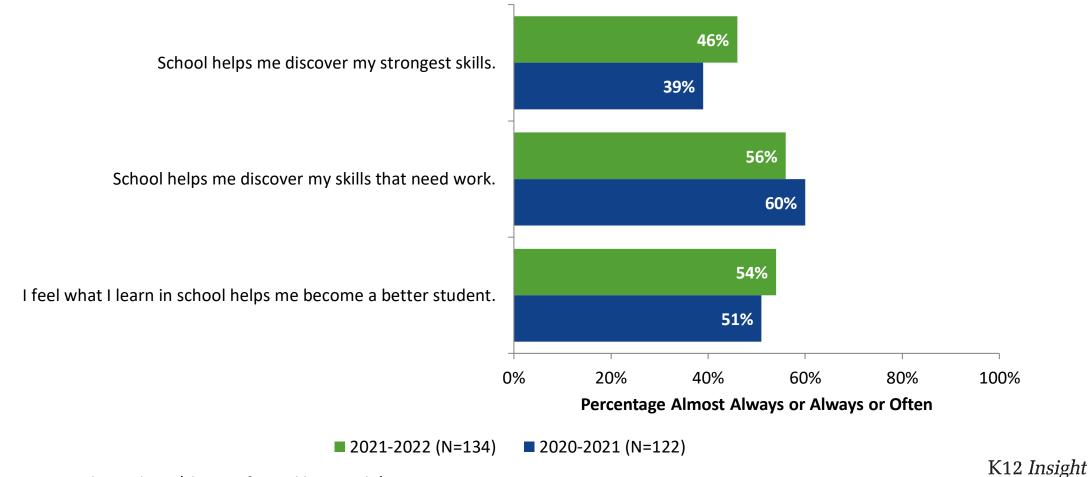

## **Relevance: Comparison Over Time**

How frequently do you feel the following statements are true?

© 2022

<sup>16</sup> Answer options: Almost Always/Always, Often, Seldom, Rarely/Never