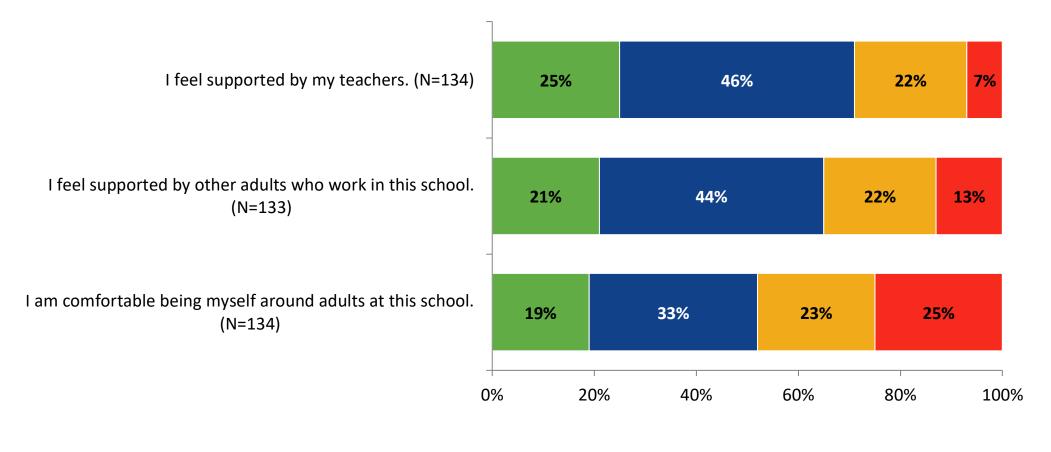

Seldom, Rarely/Never

© 2022

## **Post-High School Plans**

Which of the following best describes your plans for after high school? (N=133)



K12 Insight © 2022

#### Acceptance





## **Acceptance: Comparison Over Time**

How frequently do you feel the following statements are true?



© 2022

Answer options: Almost Always/Always, Often, Seldom, Rarely/Never

## **Relationships with Peers**





## **Relationships with Peers: Comparison Over Time**

How frequently do you feel the following statement are true?



© 2022

<sup>29</sup> Answer options: Almost Always/Always, Often, Seldom, Rarely/Never

## **Perceptions of Peers**

How frequently do you feel the following statements are true?



© 2022

## **Perceptions of Peers: Comparison Over Time**



# **Relationships with Adults**





## **Relationships with Adults: Comparison Over Time**

How frequently do you feel the following statements are true?



<sup>33</sup> Answer options: Almost Always/Always, Often, Seldom, Rarely/Never



Follow us on Twitter: @k12insight

www.k12insight.com