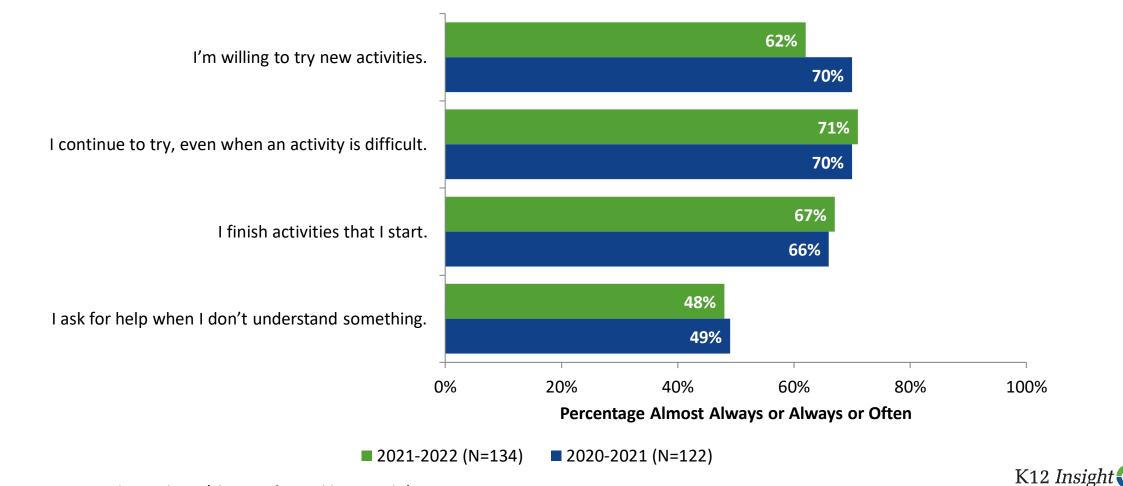

## Grit

## **Grit: Comparison Over Time**

How frequently do you feel the following statements are true?

<sup>20</sup> Answer options: Almost Always/Always, Often, Seldom, Rarely/Never