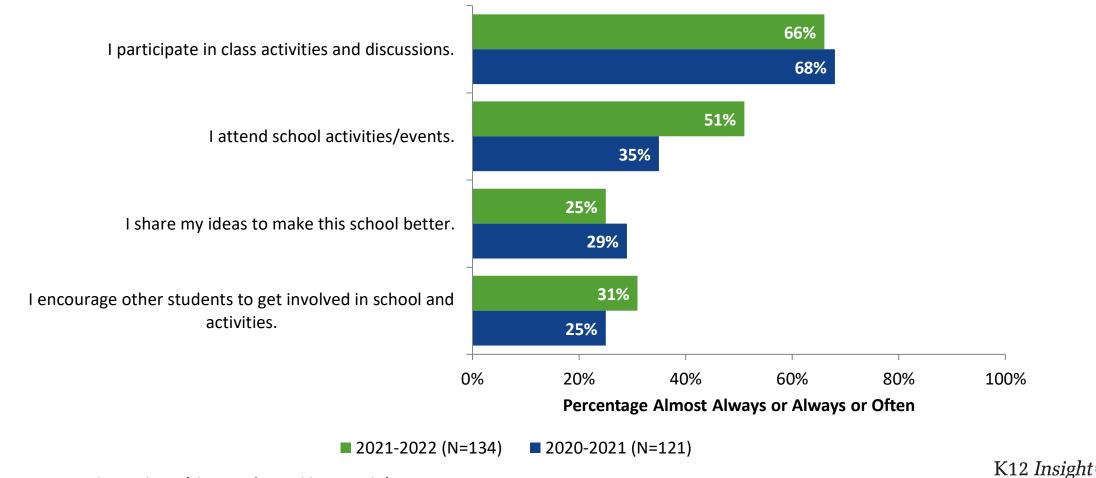

#### **Involvement: Comparison Over Time**

How frequently do you feel the following statements are true?

© 2022

<sup>22</sup> Answer options: Almost Always/Always, Often, Seldom, Rarely/Never