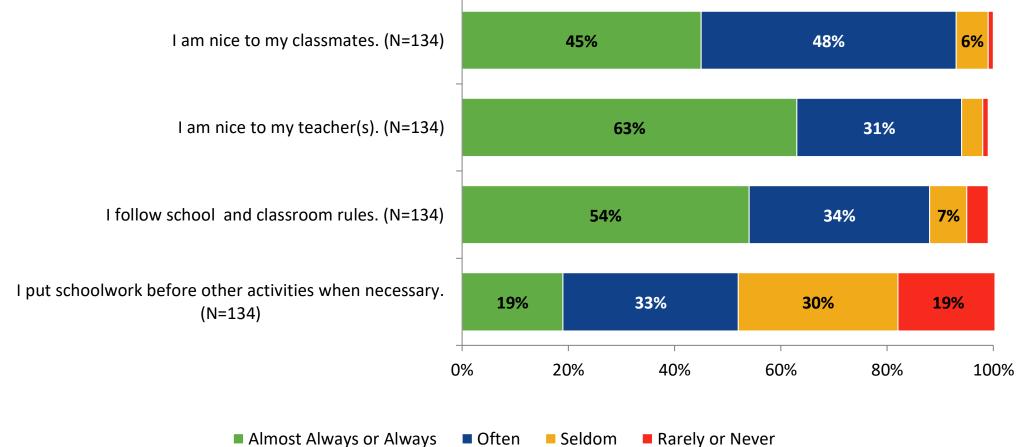

#### Relevance

How frequently do you feel the following statements are true?

© 2022

15