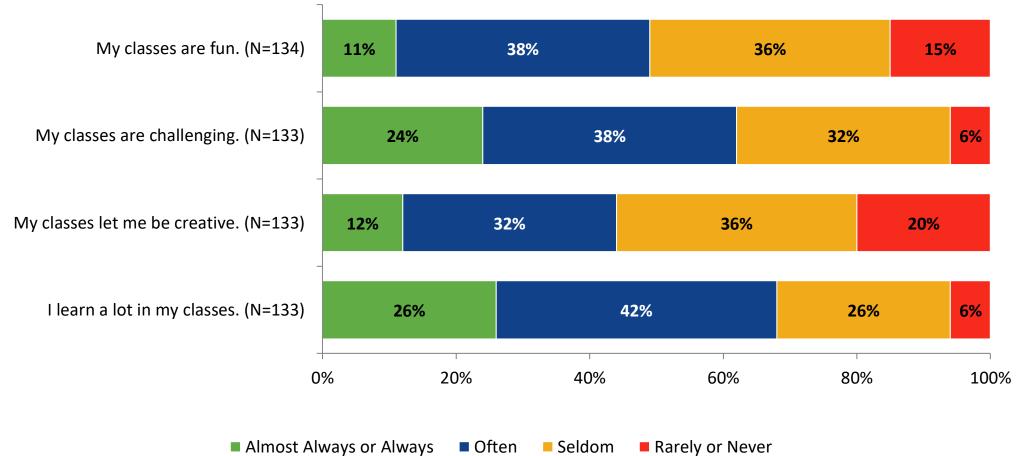

rongly you agree or disagree with the following statements.



© 2022

<sup>5</sup> Answer options: Strongly Agree, Agree, Neither Agree nor Disagree, Disagree, Strongly Agree

## **Overall Engagement: Comparison Over Time (Continued)**

Please rate how strongly you agree or disagree with the following statements.



© 2022

<sup>6</sup> Answer options: Strongly Agree, Agree, Neither Agree nor Disagree, Disagree, Strongly Agree

## **Like School**

How frequently do you feel the following statement is true? **Generally, I like school.** (N=133)



© 2022

# Like School: Comparison Over Time

How frequently do you feel the following statement is true? Generally, I like school.



<sup>8</sup> Answer options: Almost Always/Always, Often, Seldom, Rarely/Never

© 2022

# **Class Experience**



## **Class Experience: Comparison Over Time**

How frequently do you feel the following statements are true?



<sup>10</sup> Answer options: Almost Always/Always, Often, Seldom, Rarely/Never

K12 Insight

## **Student Experience**

11



#### **Student Experience: Comparison Over Time**

How frequently do you feel the following statements are true?



© 2022

<sup>12</sup> Answer options: Almost Always/Always, Often, Seldom, Rarely/Never

# **Academic Support**

How frequently do you feel the following statements are true?



K12 Insight

© 2022

## **Academic Support: Comparison Over Time**

How frequently do you feel the following statements are true?



<sup>14</sup> Answer options: Almost Always/Always, Often, Seldom, Rarely/Never

K12 Insight

#### Relevance

How frequently do you